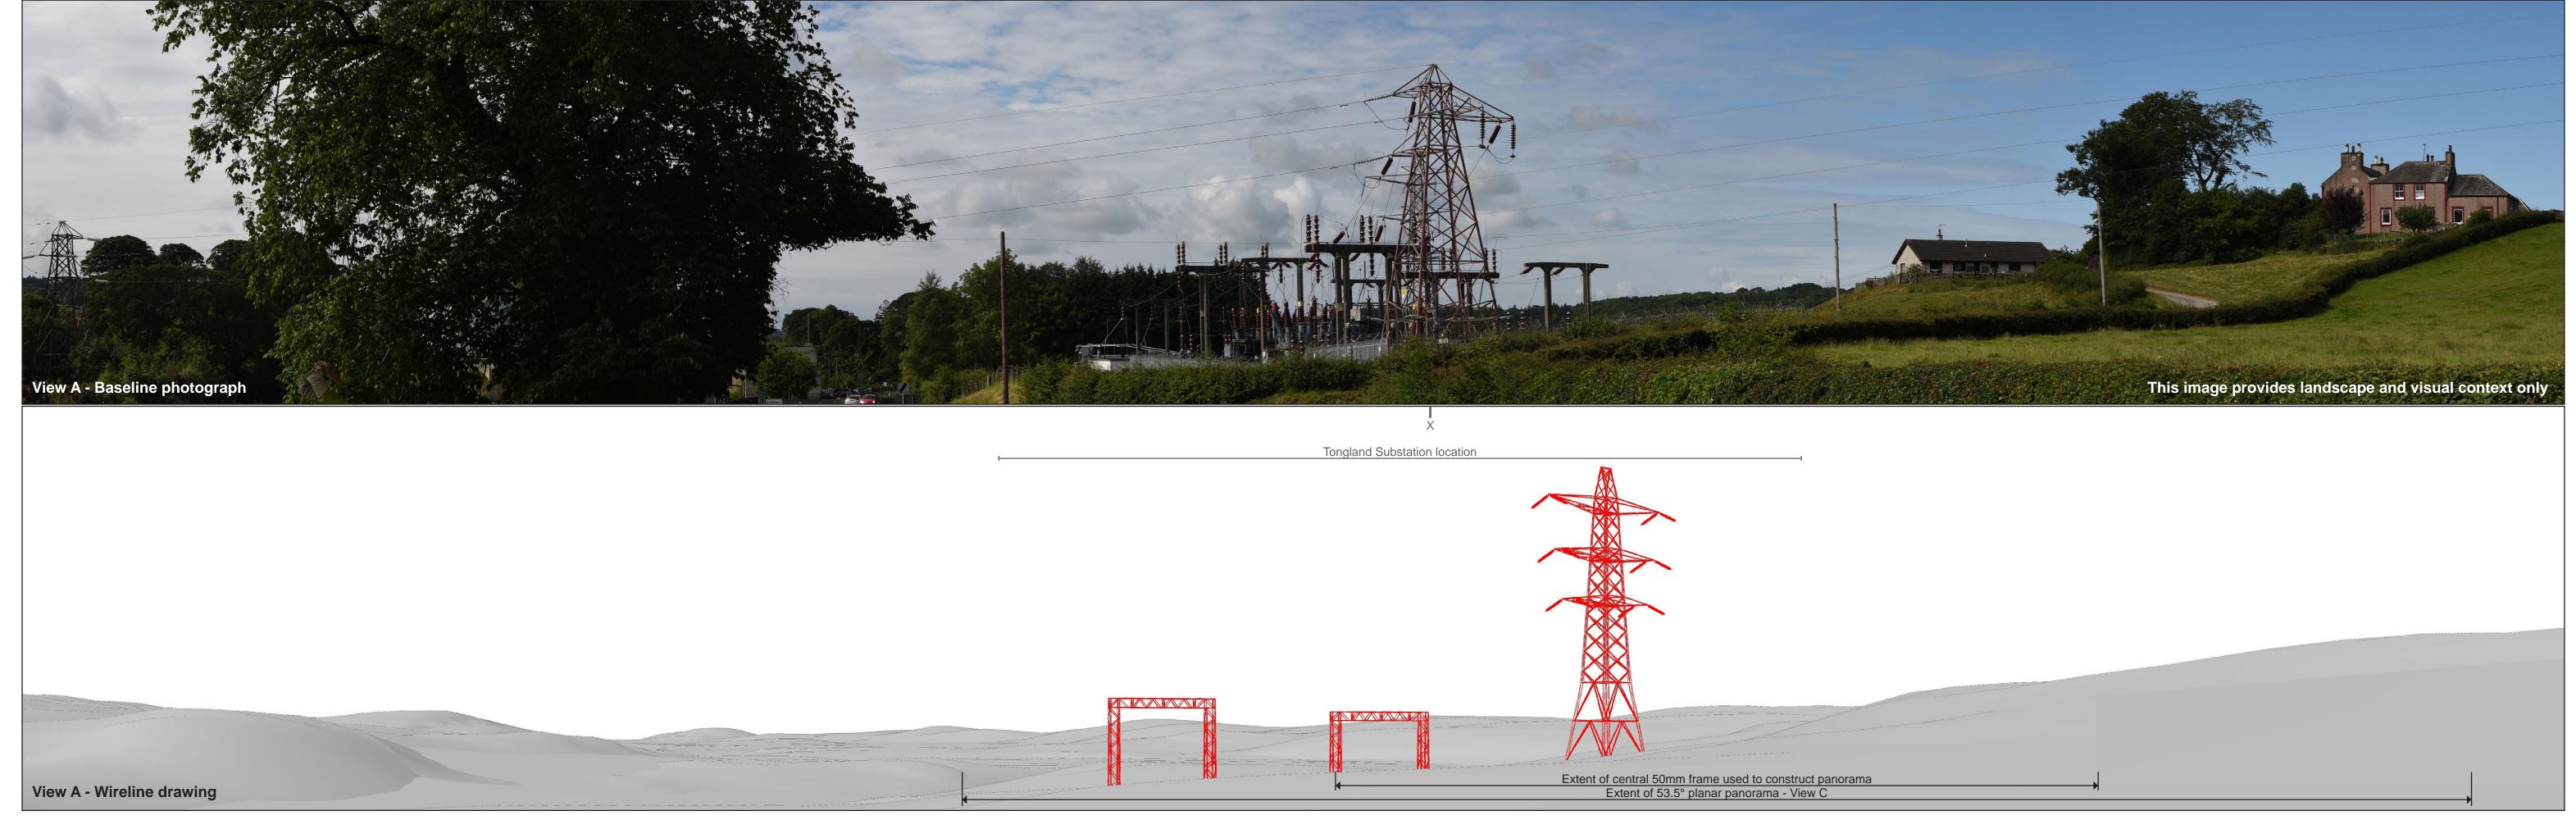

Line Route key: Glenlee to Tongland
X - Existing 132kv tower

removal

OS reference: 269603 E 553802 N AOD: 25 m Direction of view: 240°

Horizontal field of view: 53.5° (planar projection)
Principal distance: 812.5 mm
Paper size: 841 x 297 mm (half A1)
Correct printed image size: 820 x 260 mm

Camera: Nikon D750
Lens: Nikkor AF 50mm f/1.8D
Camera height: 1.5 m AGL
Date and time: 11/07/2017 09:20

Line Route key: Glenlee to Tongland
X - Existing 132kv tower removal

OS reference: 269603 E 553802 N
AOD: 25 m
Direction of view: 240°