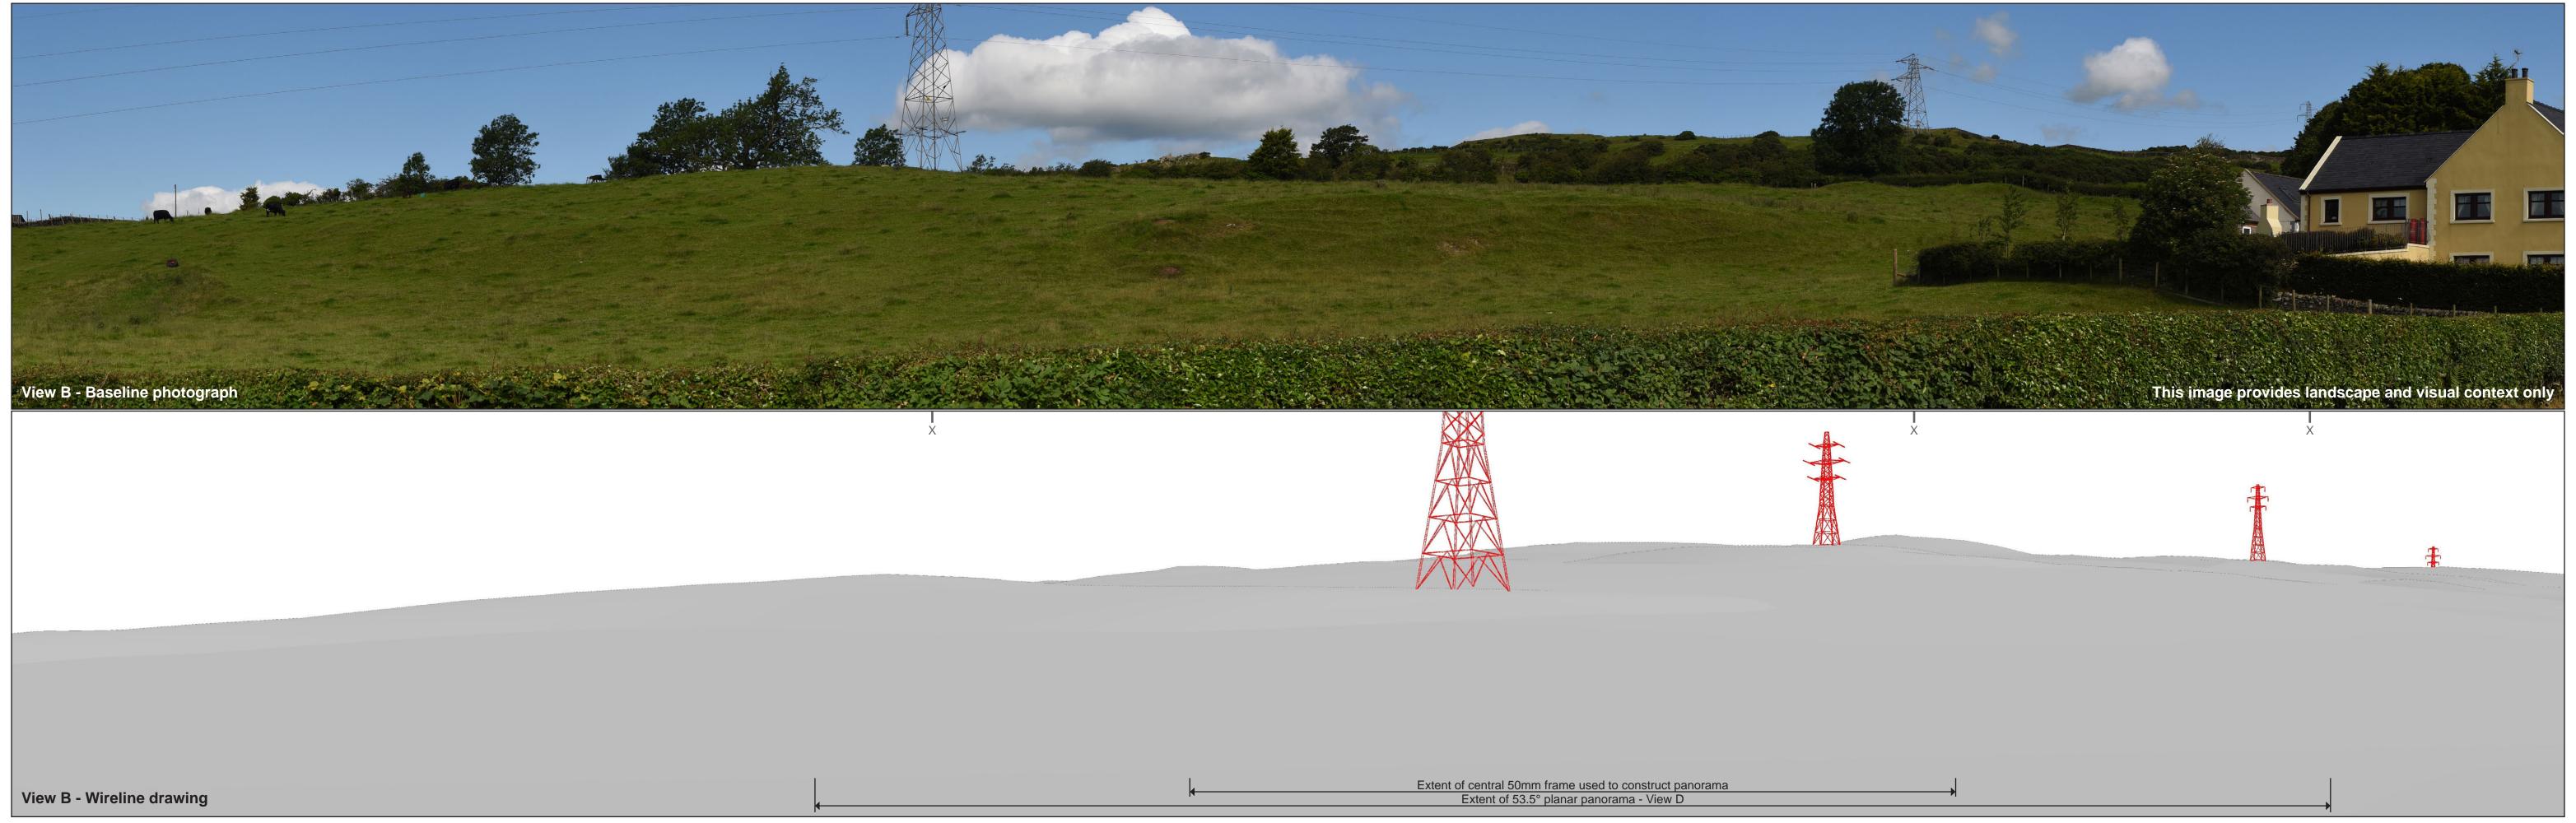

OS reference: 269603 E 553802 N AOD: 25 m Direction of view: 325°

Horizontal field of view: 53.5° (planar projection)
Principal distance: 812.5 mm
Paper size: 841 x 297 mm (half A1)
Correct printed image size: 820 x 260 mm

Camera: Nikon D750
Lens: Nikkor AF 50mm f/1.8D
Camera height: 1.5 m AGL
Date and time: 11/07/2017 09:20

Line Route key: Glenlee to Tongland
X - Existing 132kv tower removal

OS reference: 269603 E 553802 N AOD: 25 m Direction of view: 325°