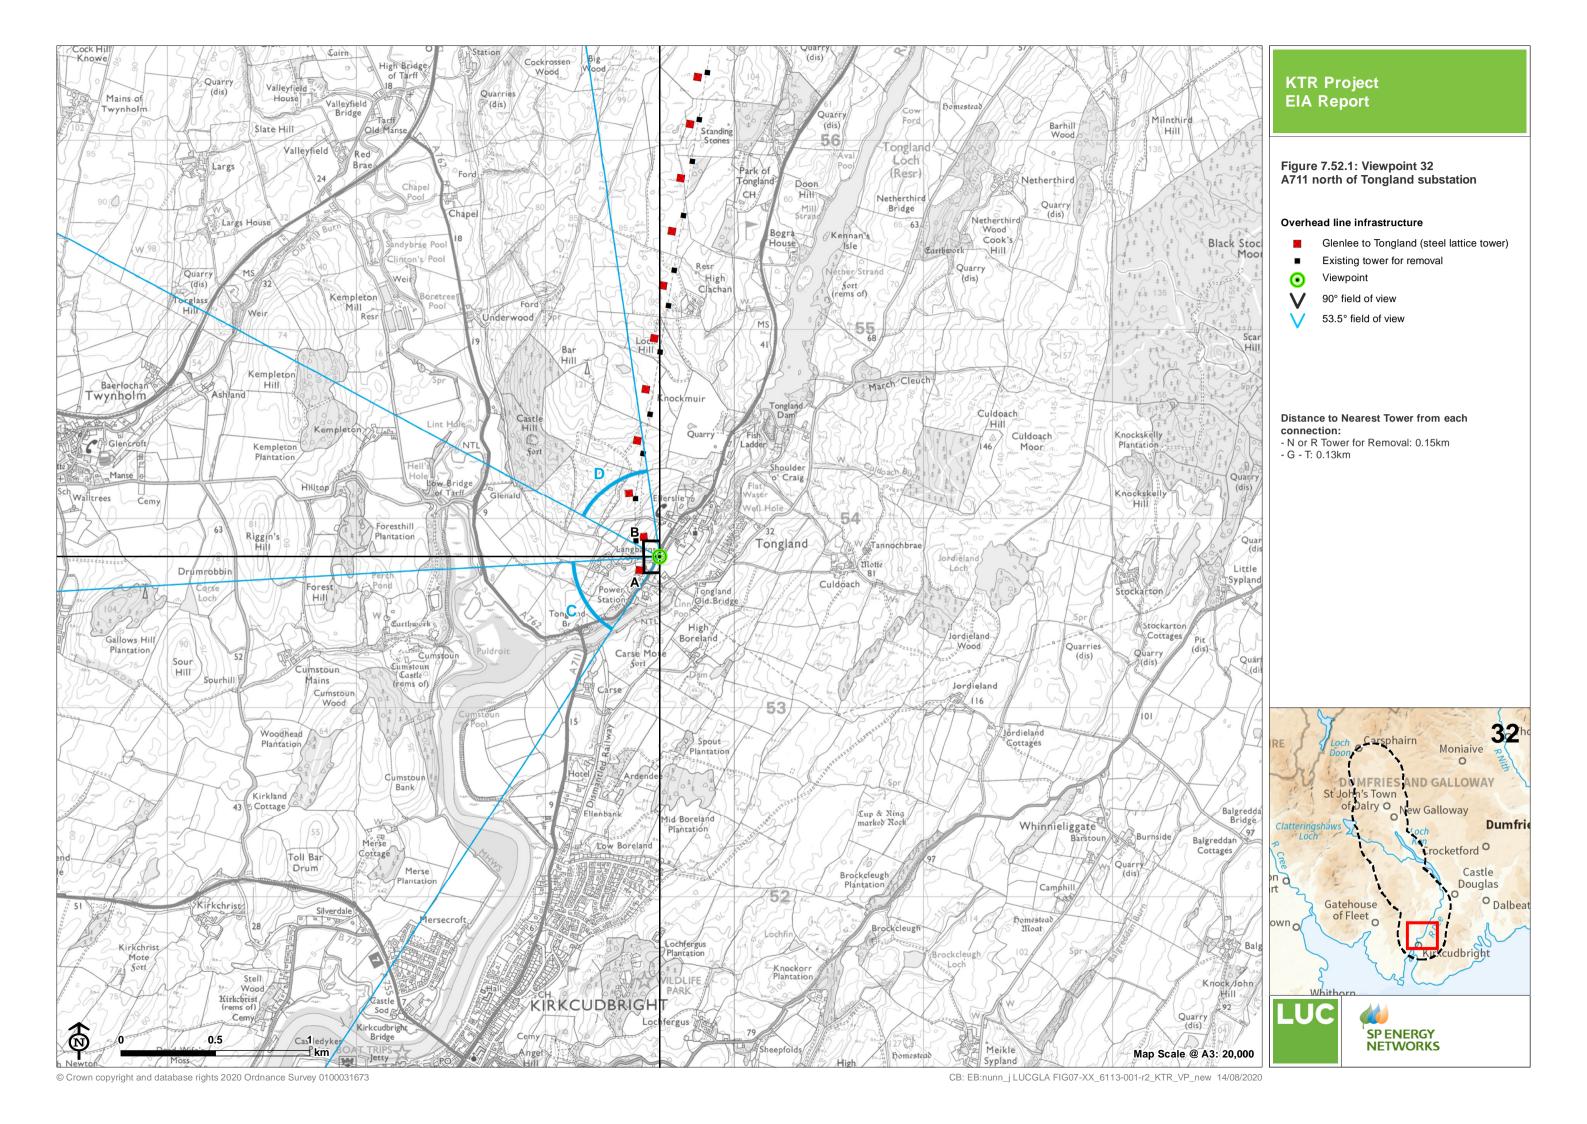

OS reference: 269603 E 553802 N AOD: 25 m Direction of view: 225°

Horizontal field of view: 90° (cylindrical projection)
Principal distance: 522 mm
Paper size: 841 x 297 mm (half A1)
Correct printed image size: 820 x 260 mm

Camera: Nikon D750
Lens: Nikkor AF 50mm f/1.8D
Camera height: 1.5 m AGL
Date and time: 11/07/2017 09:20

removal

Line Route key: Glenlee to Tongland
X - Existing 132kv tower

OS reference: 269603 E 553802 N AOD: 25 m Direction of view: 315°