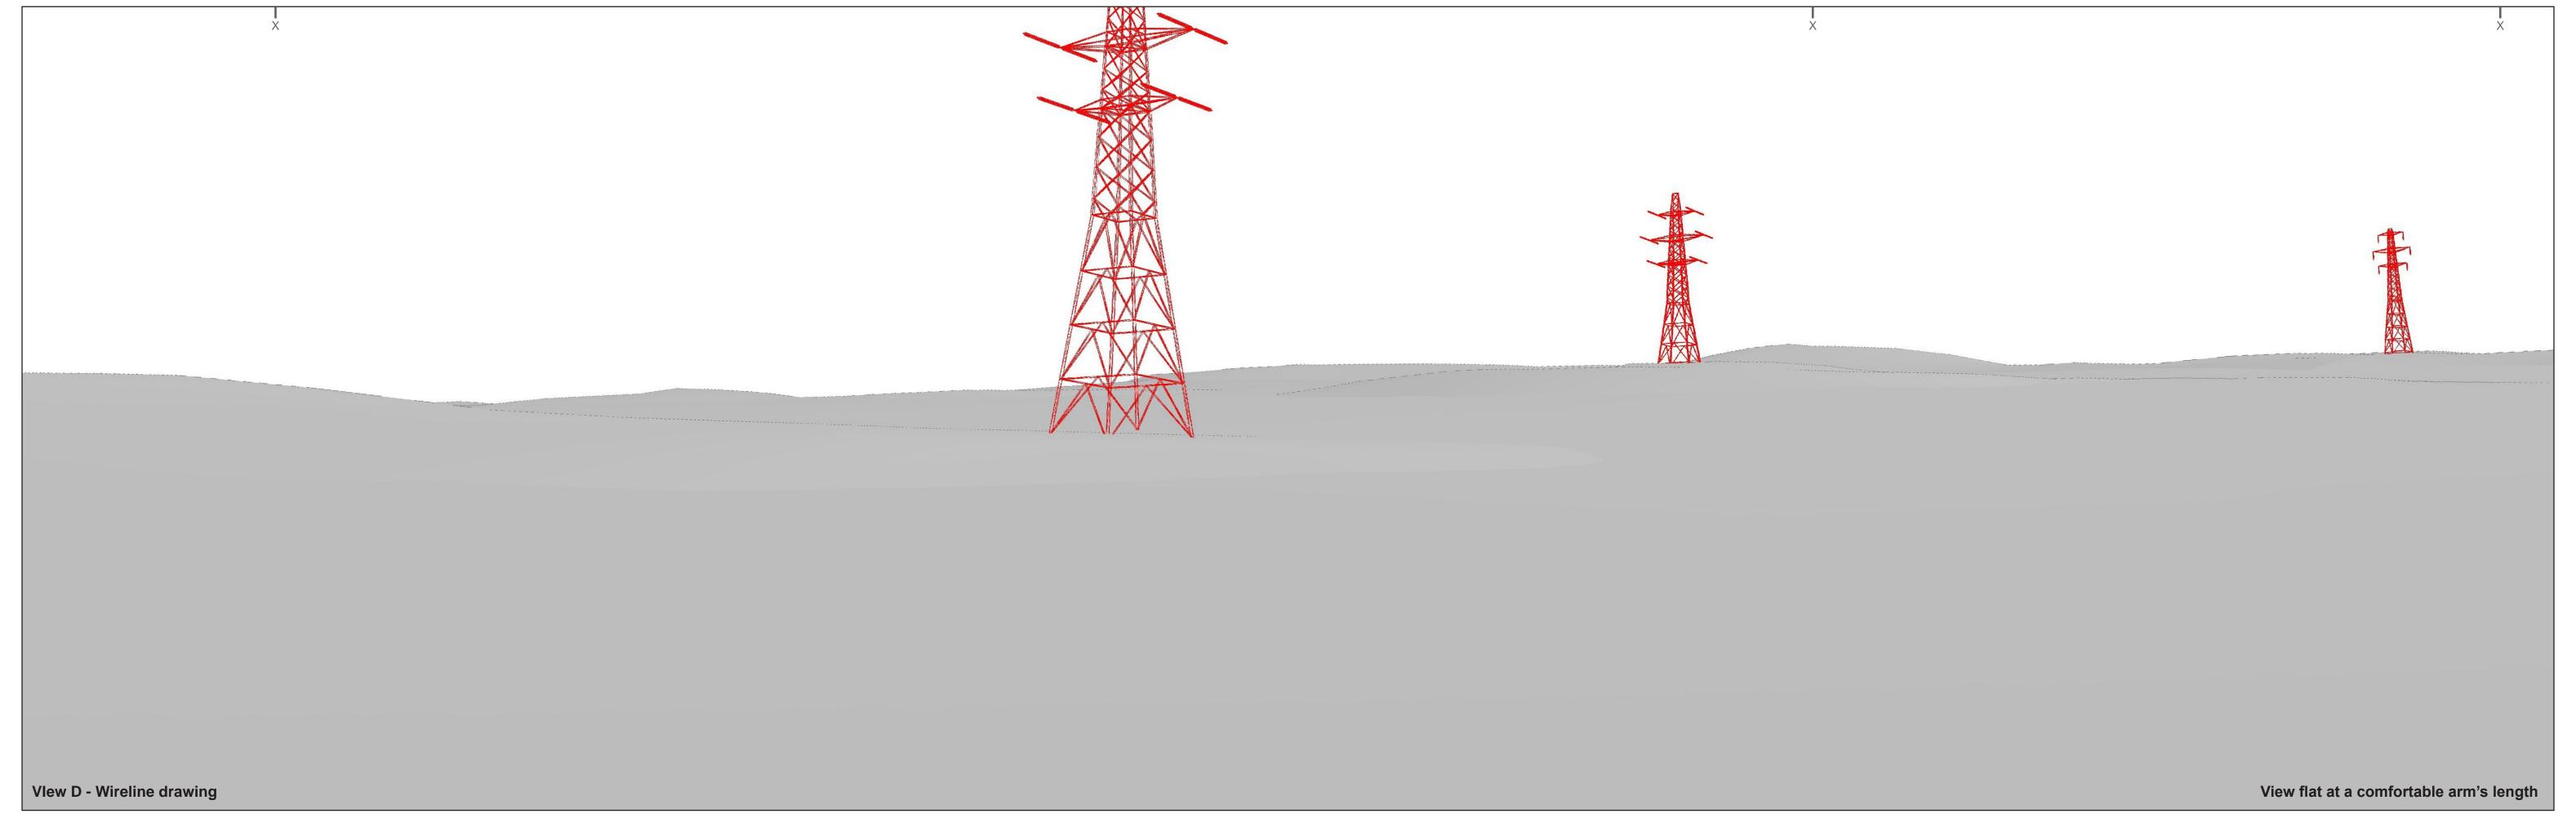

Line Route key: Glenlee to Tongland
X - Existing 132kv tower

removal

OS reference: 269603 E 553802 N AOD: 25 m Direction of view: 240°

Horizontal field of view: 53.5° (planar projection)
Principal distance: 812.5 mm
Paper size: 841 x 297 mm (half A1)
Correct printed image size: 820 x 260 mm

Camera: Nikon D750
Lens: Nikkor AF 50mm f/1.8D
Camera height: 1.5 m AGL
Date and time: 11/07/2017 09:20

Line Route key: Glenlee to Tongland
X - Existing 132kv tower removal

OS reference: 269603 E 553802 N
AOD: 25 m
Direction of view: 240°