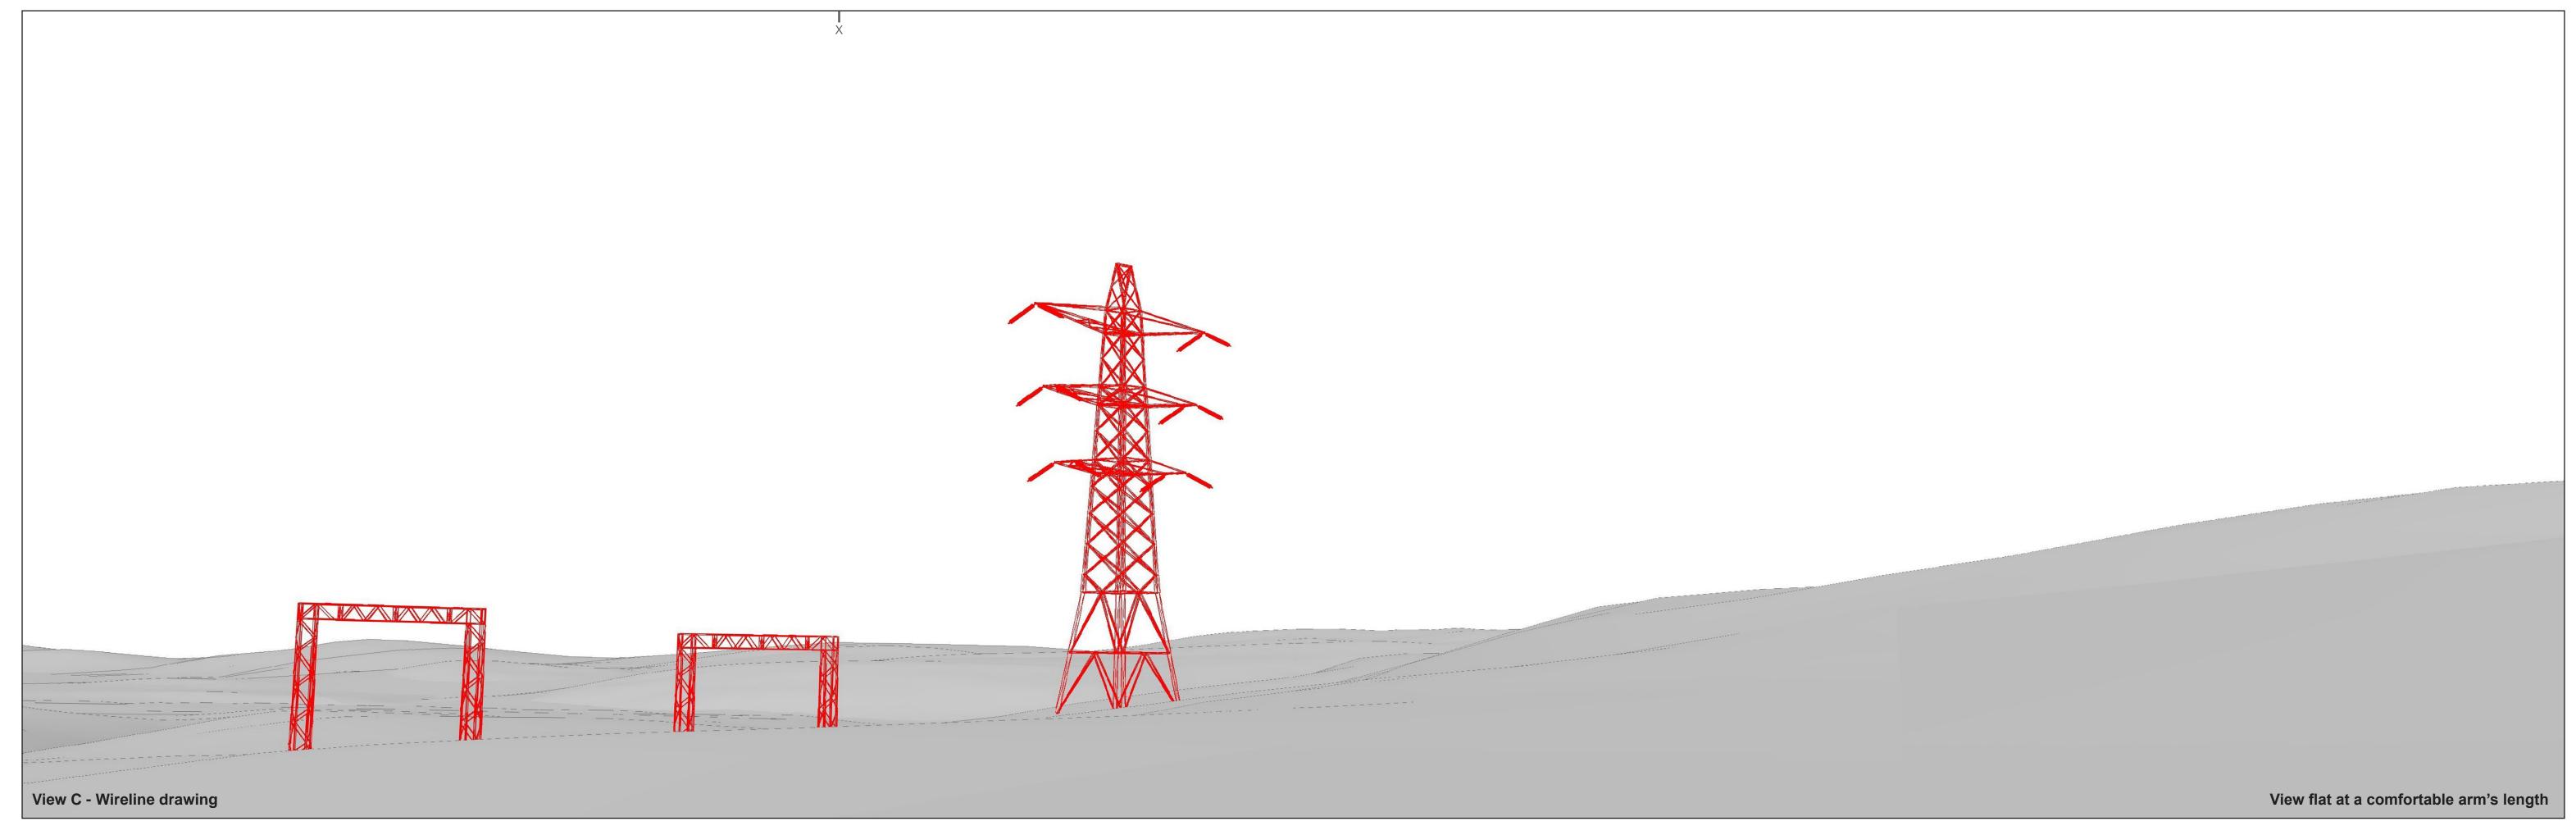

Horizontal field of view: 53.5° (planar projection)
Principal distance: 812.5 mm
Paper size: 841 x 297 mm (half A1)
Correct printed image size: 820 x 260 mm

Camera: Nikon D750
Lens: Nikkor AF 50mm f/1.8D
Camera height: 1.5 m AGL
Date and time: 11/07/2017 09:20