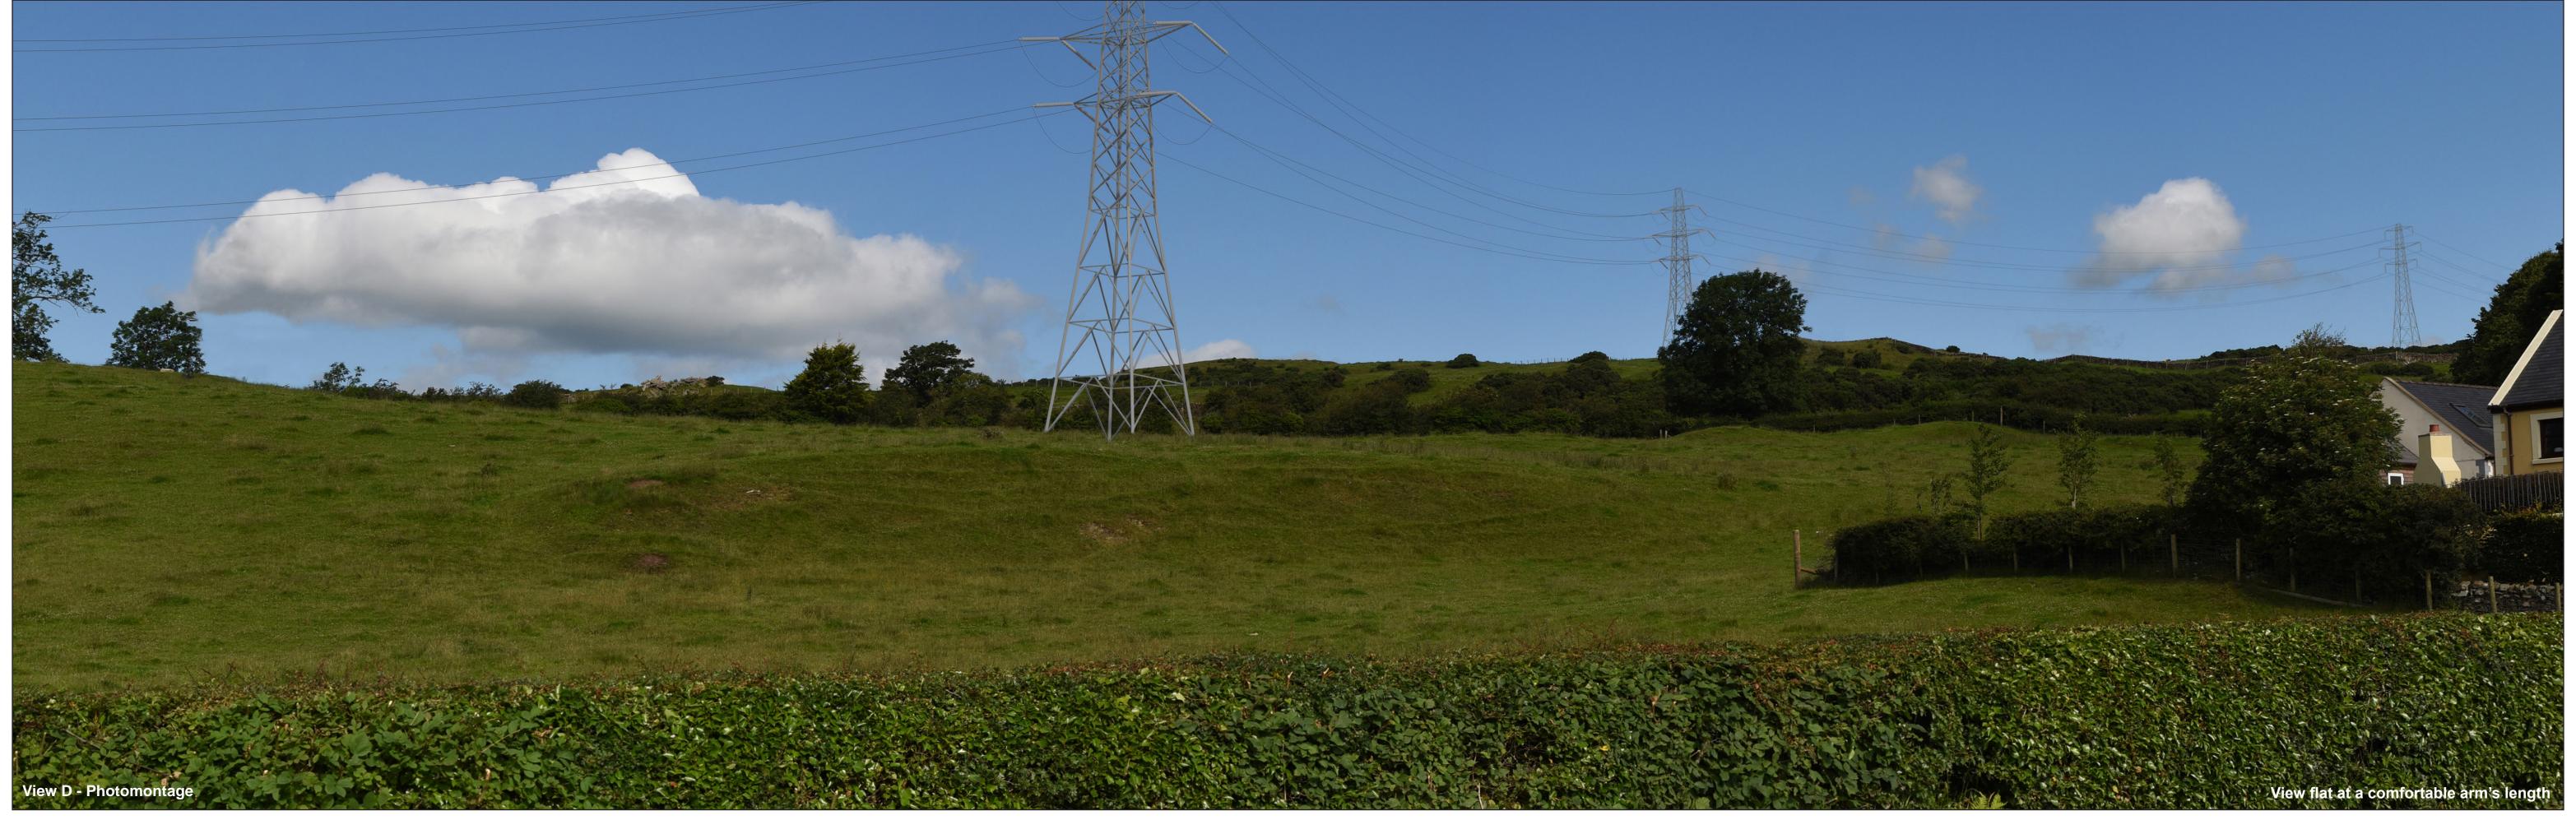

OS reference: 269603 E 553802 N AOD: 25 m Direction of view: 325°

Horizontal field of view: 53.5° (planar projection)
Principal distance: 812.5 mm
Paper size: 841 x 297 mm (half A1)
Correct printed image size: 820 x 260 mm

Camera: Nikon D750
Lens: Nikkor AF 50mm f/1.8D
Camera height: 1.5 m AGL
Date and time: 11/07/2017 09:20

Line Route key: Glenlee to Tongland
X - Existing 132kv tower removal

OS reference: 269603 E 553802 N AOD: 25 m Direction of view: 325°

Horizontal field of view: 53.5° (planar projection)
Principal distance: 812.5 mm
Paper size: 841 x 297 mm (half A1)
Correct printed image size: 820 x 260 mm

Camera: Nikon D750
Lens: Nikkor AF 50mm f/1.8D
Camera height: 1.5 m AGL
Date and time: 11/07/2017 09:20