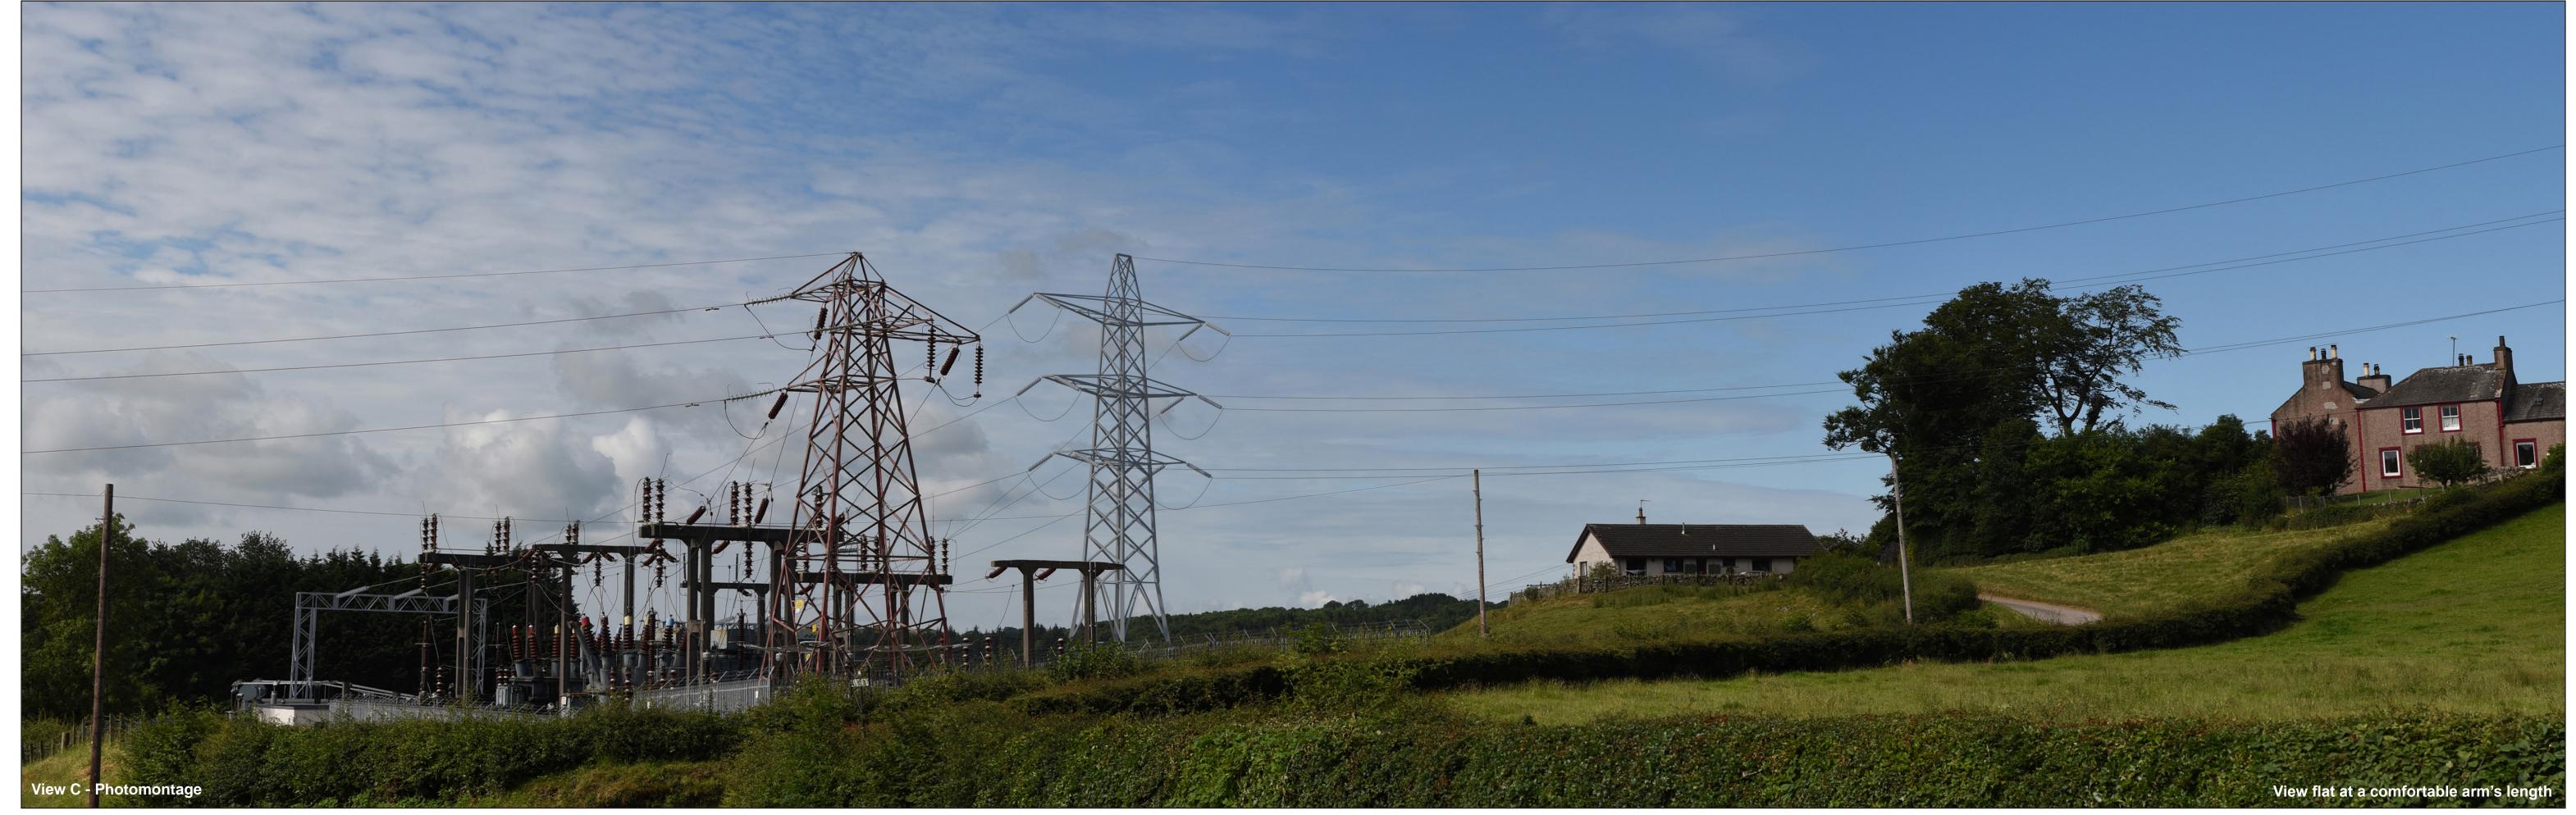

Line Route key: Glenlee to Tongland
X - Existing 132kv tower

removal

OS reference: 269603 E 553802 N AOD: 25 m Direction of view: 240°

Horizontal field of view: 53.5° (planar projection)
Principal distance: 812.5 mm
Paper size: 841 x 297 mm (half A1)
Correct printed image size: 820 x 260 mm

Camera: Nikon D750
Lens: Nikkor AF 50mm f/1.8D
Camera height: 1.5 m AGL
Date and time: 11/07/2017 09:20

Line Route key: Glenlee to Tongland
X - Existing 132kv tower removal

OS reference: 269603 E 553802 N
AOD: 25 m
Direction of view: 240°